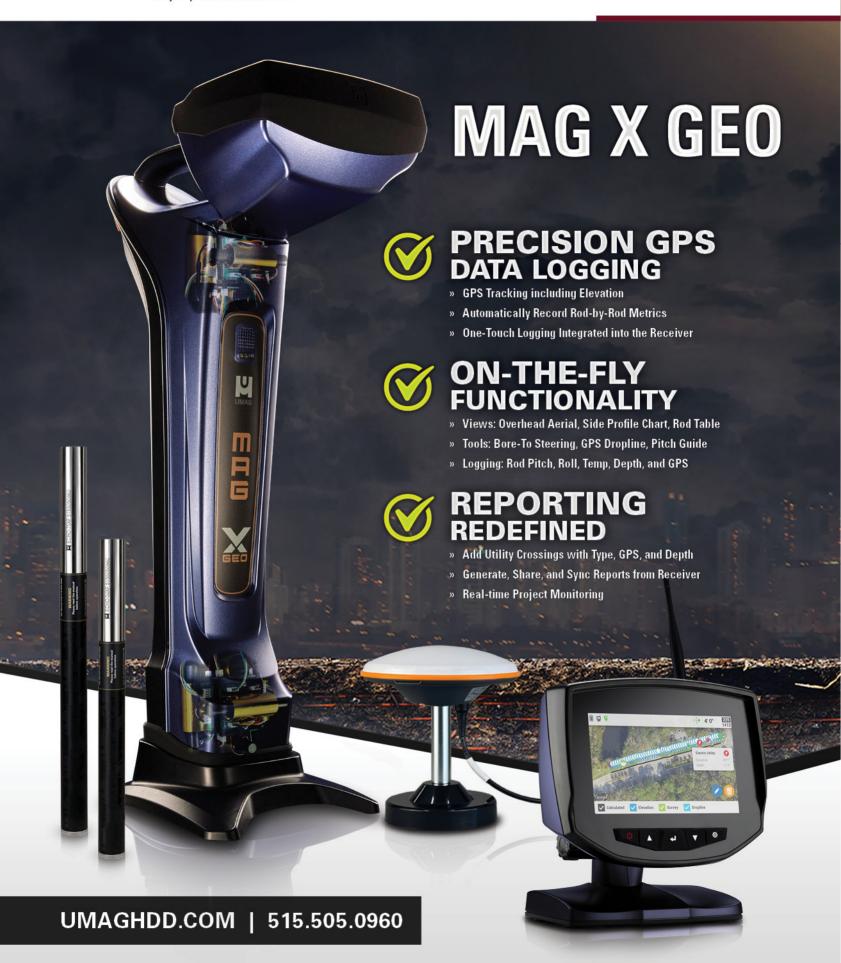

### Receiver

| System                 | Mag X GEO                                                                              |
|------------------------|----------------------------------------------------------------------------------------|
| System Frequency       | 16 Frequencies, .325kHz - 41kHz                                                        |
| GPS                    | Integrated GPS + RTK                                                                   |
| Data-log               | Built-in Data Logging                                                                  |
| Compatible Transmitter | Echo X-Mini / Echo 50 / Echo 50XF / Echo 60 / Echo 75XF / Echo 70 / Echo 90 / Echo 110 |
| Temperature Range      | -4°F to 140°F (-20°C to 60°C)                                                          |
| Communication          | RF 915 MHz or Cellular                                                                 |
| Telemetry              | 4 Radio Channels with range up to 6,000 ft (1800m)                                     |
| Power                  | Rechargeable Lithium battery 12.5V                                                     |
| Battery Life           | Up to 50 hours                                                                         |
| Waterproof             | IP65                                                                                   |

## **Display**

| Display           | 7-inch Color Touch Screen<br>Android Operating System |  |  |
|-------------------|-------------------------------------------------------|--|--|
| GPS               | External GPS Antenna Connection                       |  |  |
| Temperature Range | -4°F to 140°F (-20°C to 60°C)                         |  |  |
| Communication     | RF 915 MHz or Cellular                                |  |  |
| Telemetry         | 4 Radio Channels with range<br>up to 6,000 ft (1800m) |  |  |
| Power             | Rechargeable Lithium battery 12.5V                    |  |  |
| Battery Life      | Up to 50 hours                                        |  |  |
| Waterproof        | IP65                                                  |  |  |